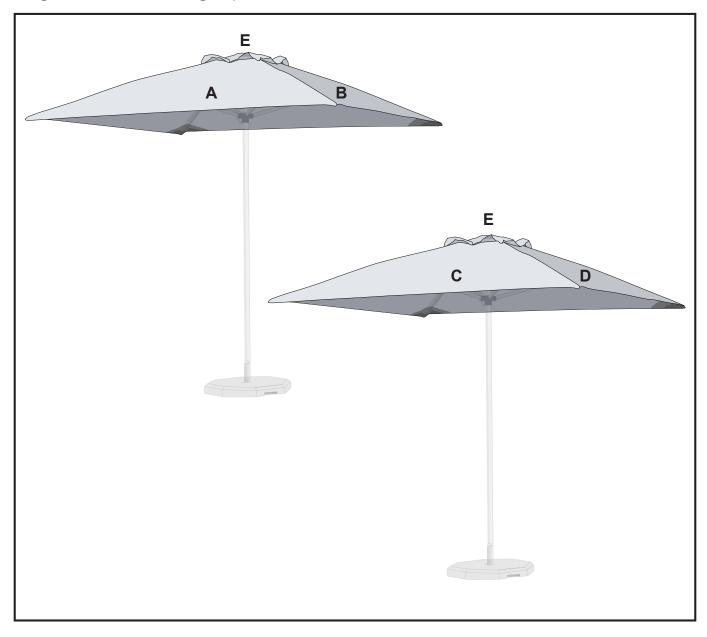

## **Branding Options:**

Size: Position: A - B - C - D Position: E

Size: 2416mm wide x 1105mm high Size: 621mm wide x 620mm high